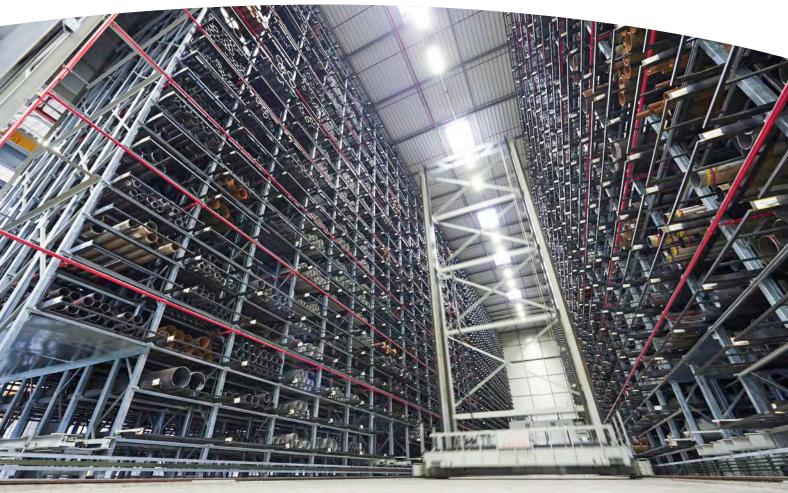

We are there when you need us. rff – Strongly connected.

Cover: Outside view Head Office Stuhr/Bremen

If you would like more information, please call us or browse our Internet pages: rff.de/en

Automatic storage system for pipes in Beucha/Leipzig Picking hall "Kasto II"

Let's face it – you want first-class material quality, planning certainty and cost-effective purchasing. And that's exactly what we offer. With more than 14,000 tons of pipes, flanges, elbows, buttweld fittings and pipe equipment in our two central warehouses in Stuhr/Bremen and Beucha/Leipzig we have the ideal set-up to do so.