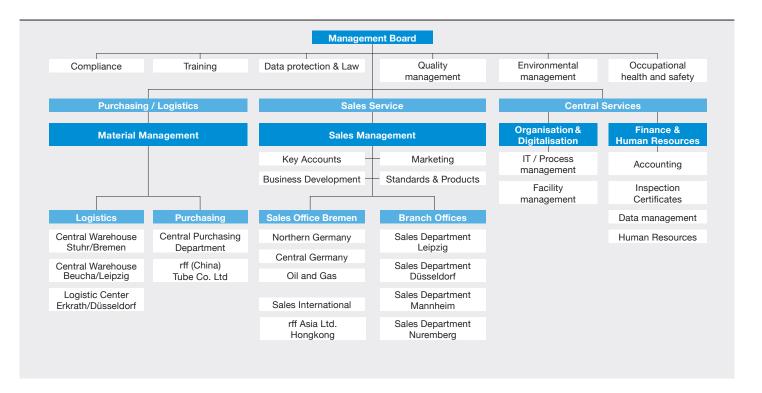

| Facts and fi                                   | gures 2022                 |                             |
|------------------------------------------------|----------------------------|-----------------------------|
| Managing D                                     | irectors                   | Michael Allexi              |
|                                                |                            | Jörg Delveaux               |
| Division Manager Finance & HR                  |                            | Dieter Revink               |
| Division Manager Organisation & Digitalisation |                            | Thomas Büssenschütt         |
| Head of QM,                                    | EM, OHS, Law and DPO       | Jens Fuhrken                |
| Head of Pur                                    | chasing                    | Thomas Kutschker            |
| Year of found                                  | dation                     | 1976                        |
| Employees                                      | / Trainees                 | 359 / 21 (as of 1/2022)     |
| Legal form                                     |                            | GmbH (Ltd company)          |
| Commercial                                     | register number            | Walsrode, HRB 110184        |
| Common ca                                      | pital stock                | 10,110,000 euro             |
| Total assets                                   | 2021                       | 76,100,000 euro             |
| Tax number                                     |                            | 46/201/08765                |
| VAT number                                     |                            | DE 116634545                |
| DUNS                                           |                            | 31-587-5336                 |
| Bank details                                   |                            | Kreisparkasse Syke          |
| IBAN                                           |                            | DE58 2915 1700 1130 0484 89 |
| BIC                                            |                            | BRLADE21SYK                 |
| Liability insu                                 | rance / limit of liability | Generali 15,000,000 euro    |
| Turnover                                       | 2021                       | 129,000,000 euro            |
|                                                | 2020                       | 130,000,000 euro            |
|                                                | 2019                       | 134,000,000 euro            |
| Covered warehouse space                        |                            | 44,800 m <sup>2</sup>       |
| Office space                                   |                            | 15,100 m <sup>2</sup>       |
| Inventory                                      |                            | 14,000 t                    |